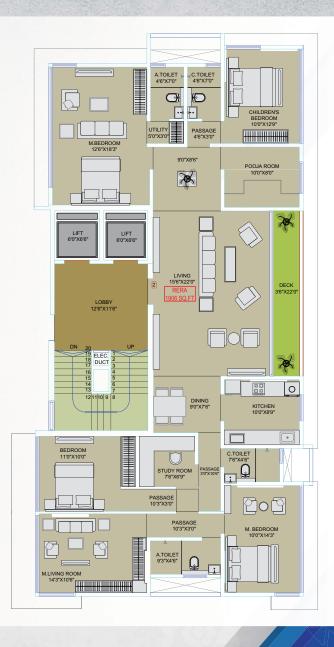

## Temples within 0.1 – 1 kms\*

- ◆ Jain Mandir ◆ Hanuman Mandir
- ◆ Ganesh Mandir ◆ Shiv Mandir

Typical Floor Plan

Terrace Layout Plan

## Wing 'A' - 8th Floor

Where opulence meets tranquility in the heart of the city. Perched atop the illustrious building is a masterpiece of luxury living – a combined luxurious flat that redefines the concept of lavish urban living.