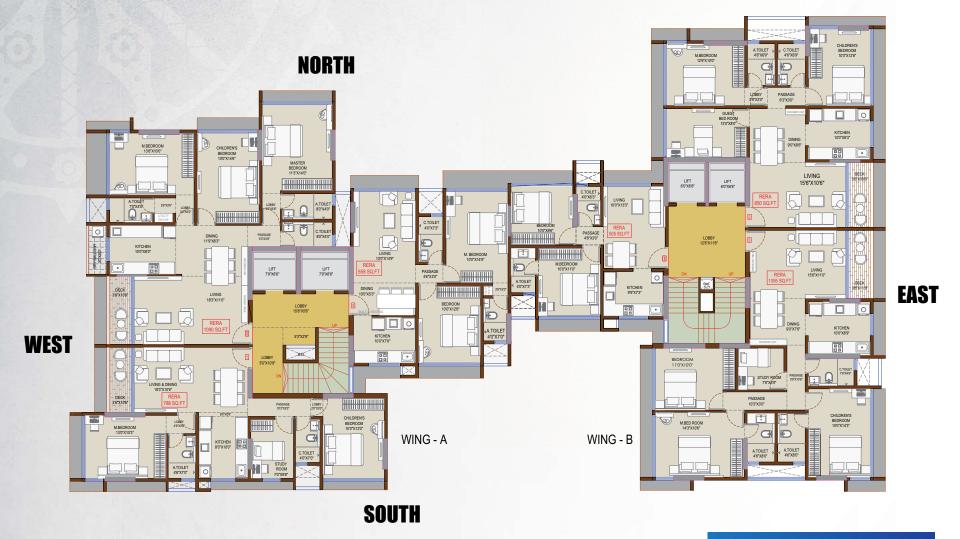

## Temples within 0.1 – 1 kms\*

- ◆ Jain Mandir ◆ Hanuman Mandir
- ◆ Ganesh Mandir ◆ Shiv Mandir

Typical Floor Plan

Terrace Layout Plan

## Wing 'A' - 8th Floor

Where opulence meets tranquility in the heart of the city. Perched atop the illustrious building is a masterpiece of luxury living – a combined luxurious flat that redefines the concept of lavish urban living.

## Wing 'B' - 8th Floor

As you enter through the private foyer, the opulence is immediately evident. The expansive living space is adorned with tasteful contemporary furnishings, accentuated by panoramic windows that frame commanding views of the cityscape.

Thoughtful Design: Each residence at Ganga Niwas is thoughtfully designed to maximize space utilization and provide a harmonious living environment. The architecture reflects a perfect synergy of modern aesthetics and functional design.