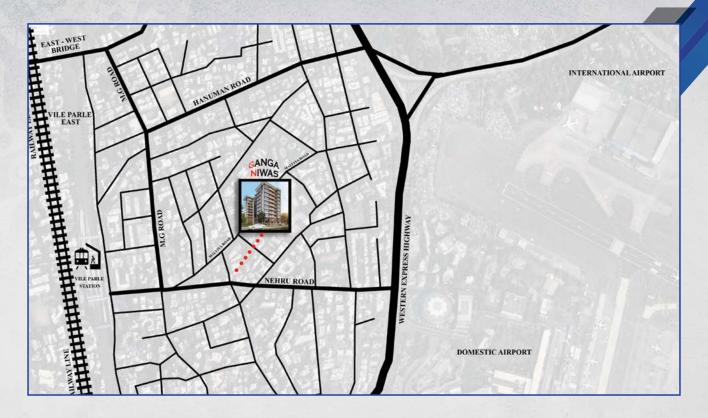

Situated strategically in Vile Parle East, Ganga Niwas offers residents the convenience of proximity to essential amenities such as schools, hospitals, shopping centers, and transportation hubs. The location ensures easy access to both the vibrant city life and serene natural surroundings.

### Commuting Options Within 1 – 2 kms\*

- ♦ Western Express highway ◆ Metro station
- ◆ International & Domestic Airports
- ◆ Train station

#### Education Insititutes within 1 - 2 kms\*

- ♦ C.N.M.S School ♦ Jamnabai Mithibai
- ◆ N.M. College ◆ Sathe College

## Medical Facilities within 1 - 2 kms\*

- ◆ KLS Memorial ◆ Four Care Hospital
- ◆ Cooper Hospital ◆ Shirodkar Hospital
- ♦ Nanavati Hospital

## Temples within 0.1 – 1 kms\*

- ◆ Jain Mandir ◆ Hanuman Mandir
- ◆ Ganesh Mandir ◆ Shiv Mandir

Typical Floor Plan

Terrace Layout Plan