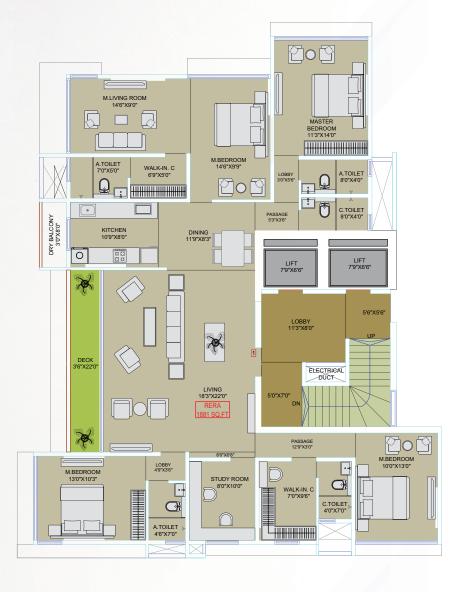

## Wing 'A' - 8th Floor

Where opulence meets tranquility in the heart of the city. Perched atop the illustrious building is a masterpiece of luxury living – a combined luxurious flat that redefines the concept of lavish urban living.

## Wing 'B' - 8th Floor

As you enter through the private foyer, the opulence is immediately evident. The expansive living space is adorned with tasteful contemporary furnishings, accentuated by panoramic windows that frame commanding views of the cityscape.

#### Flat Features

- ◆ Vitrified flooring
- ◆ Internal walls treated with acrylic paint
- ◆ Anodized Aluminium Sliding windows
- ◆ Room & Bedrooms
- ◆ Provision for electrical points