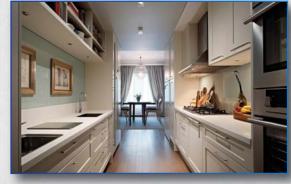

## Kitchen Features

- ◆ Granite platform with stainless steel sink
- ◆ Tiled dado above platform
- ◆ Additional service platform in granite
- Provision for water purifier