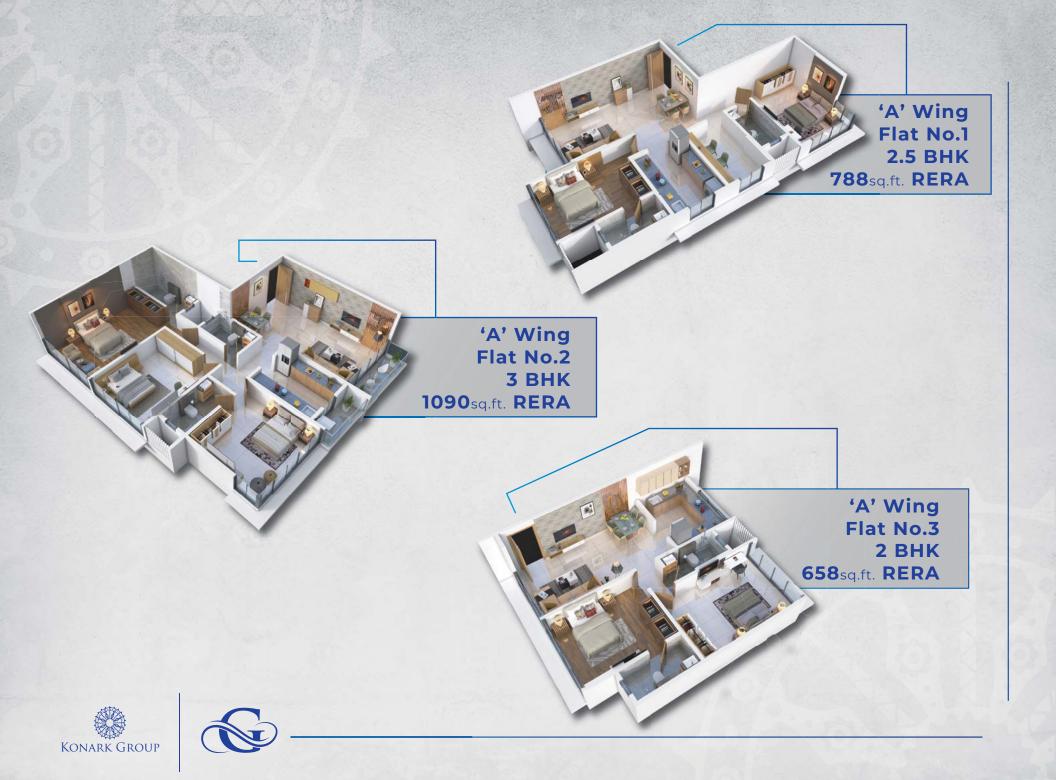

## Wing 'A' - 8th Floor

Where opulence meets tranquility in the heart of the city. Perched atop the illustrious building is a masterpiece of luxury living – a combined luxurious flat that redefines the concept of lavish urban living.

Welcome to a life of unparalleled luxury at Ganga Niwas – where the sky is not the limit, but the beginning of a lifestyle defined by extravagance and sophistication.