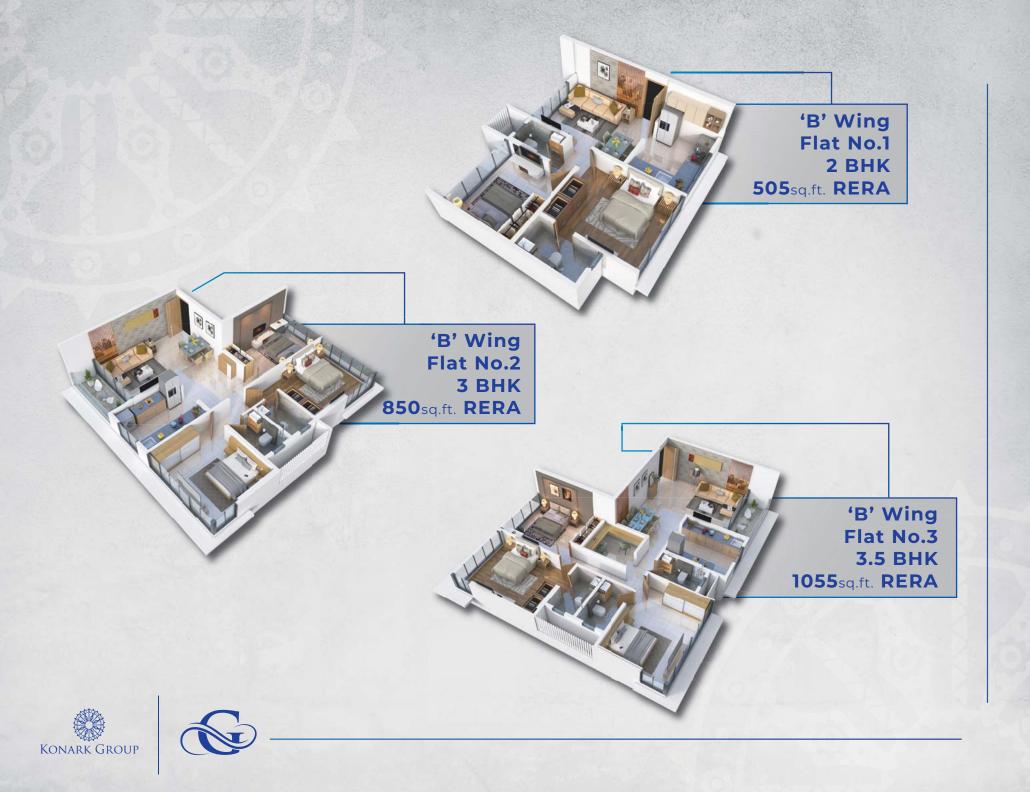

## Wing 'B' - 8th Floor

As you enter through the private foyer, the opulence is immediately evident. The expansive living space is adorned with tasteful contemporary furnishings, accentuated by panoramic windows that frame commanding views of the cityscape.

Ganga Niwas's top-floor haven is more than just a residence; it is a lifestyle statement. Seamlessly integrated throughout, every aspect of daily living is elevated to the pinnacle of convenience and sophistication.